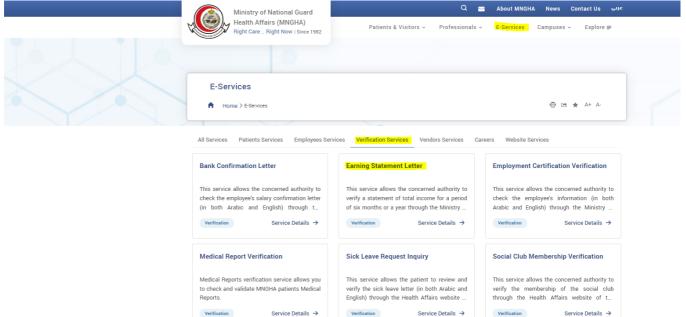

# Earning Statement Letter User Guide









### **Service description**

Earning Statement Letter allows stakeholders to check and verify the earning statement through the MNGHA website.

### Service Usage

1- To access the service, Go to <a href="https://www.ngha.med.sa/English/eServices/Pages/ServiceDetails.aspx?ItemID=43">https://www.ngha.med.sa/English/eServices/Pages/ServiceDetails.aspx?ItemID=43</a>

#### 2- From E-Services Select "Patients e-Services"







## How The System Work

| Earning Statement Letter                  | - ि ★ A+ A- |
|-------------------------------------------|-------------|
| ♠ > E-Services > Earning Statement Letter | □ ば ★ A+ A- |
|                                           |             |
|                                           |             |
| Serial Number ★                           |             |
|                                           |             |
|                                           |             |
|                                           |             |
| 16GD                                      |             |

- Enter Serial Number
  Enter verification code
  Search