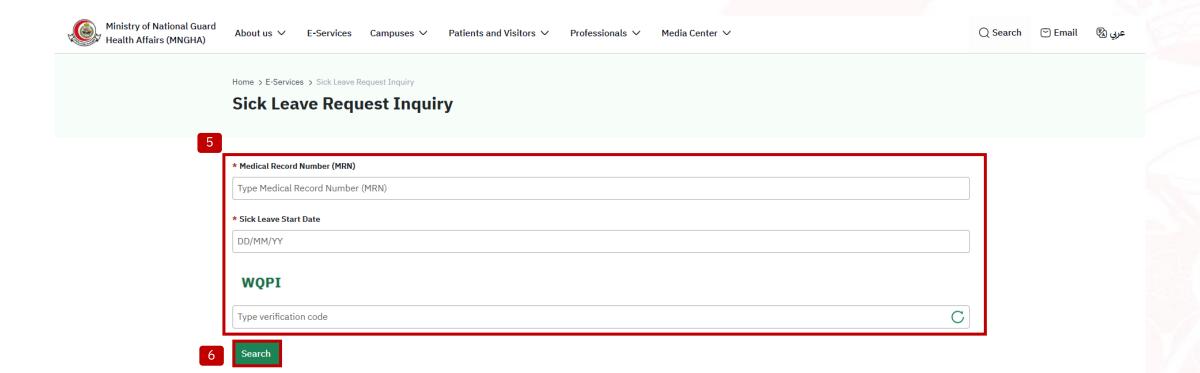

#### Steps:

- 1. E-Services
- 2. Verification
- 3. Sick Leave Request Inquiry
- 4. Start the service
- 5. Enter Medical Record Number (MRN) and Sick Leave Start Date
- 6. Enter Verification Code
- 7. Press on "Search"