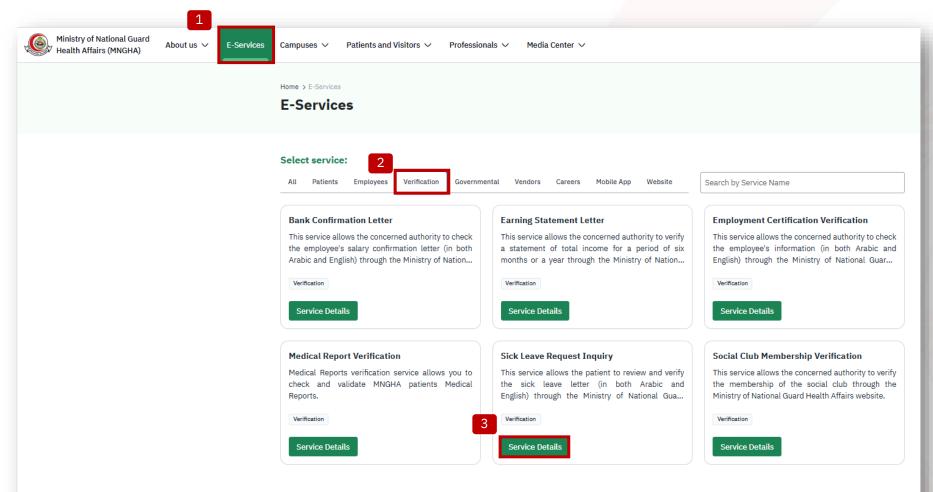

#### Steps:

- 1. E-Services
- 2. Verification
- 3. Sick Leave Request Inquiry
- 4. Start the service
- 5. Enter Medical Record Number (MRN) and Sick Leave Start Date
- 6. Enter Verification Code
- 7. Press on "Search"