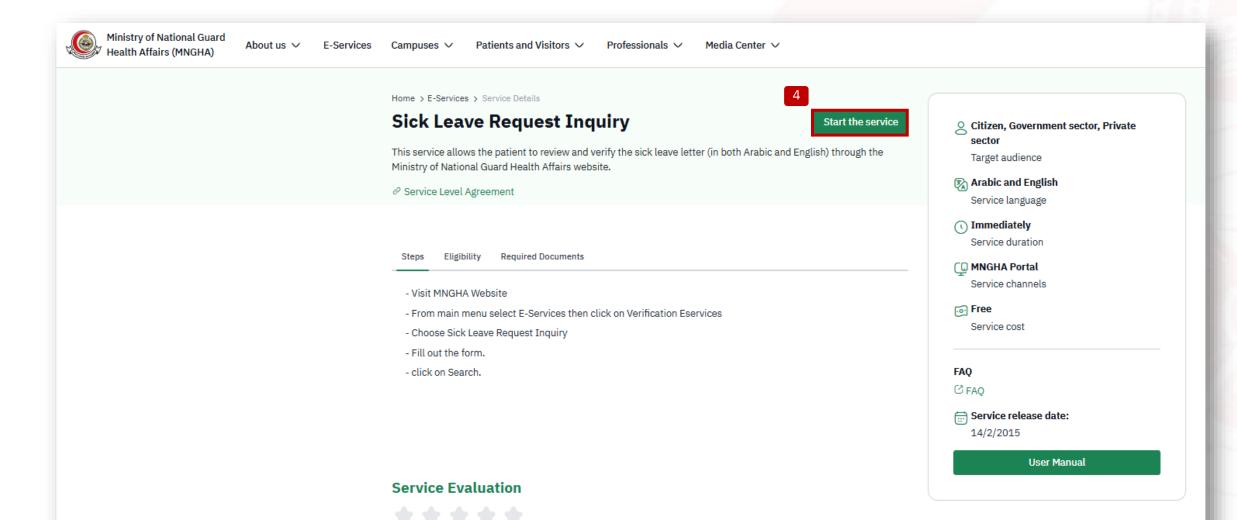

#### Steps:

- 1. E-Services
- 2. Verification
- 3. Sick Leave Request Inquiry
- 4. Start the service
- 5. Enter Medical Record Number (MRN) and Sick Leave Start Date
- 6. Enter Verification Code
- 7. Press on "Search"