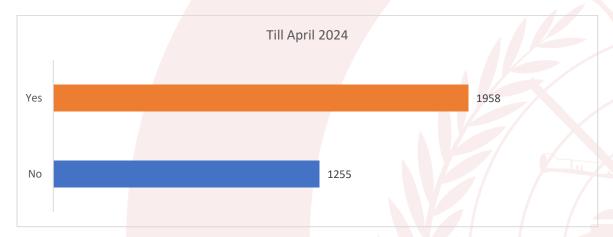

As part of E-Participation, portal pages' evaluation was developed at the end of every page in the portal to evaluate the content and ease of access to the necessary information.

Was this page useful? Yes | No

## **Analysis Results**

We observed that website pages were evaluated 3,213 times after analyzing the data, as follows:

Answers of Visitors Who Answered "Yes:"

Answers of Visitors Who Answered "No:"