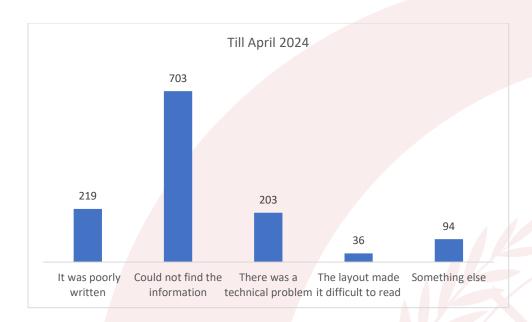

In case, the visitor answers "No": one or two options can be selected from the following options:

- It was poorly written
- Could not find the information
- There was a technical problem
- The layout made it difficult to read
- Something else: to write another comment

## **Analysis Results**

We observed that website pages were evaluated 3,213 times after analyzing the data, as follows:

Answers of Visitors Who Answered "Yes:"

Answers of Visitors Who Answered "No:"