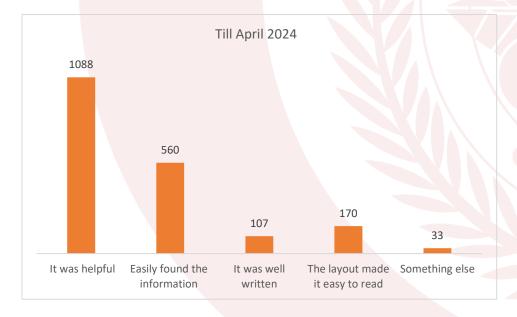

#### **Evaluation Questions**

The evaluation has one question: Was this page useful?

In case, the visitor answers "Yes": one or two options can be selected from the following options:

- It was helpful
- Easily found the information
- It was well written
- The layout made it easy to read
- Something else: to write another comment

## **Analysis Results**

We observed that website pages were evaluated 3,213 times after analyzing the data, as follows:

Answers of Visitors Who Answered "Yes:"

Answers of Visitors Who Answered "No:"