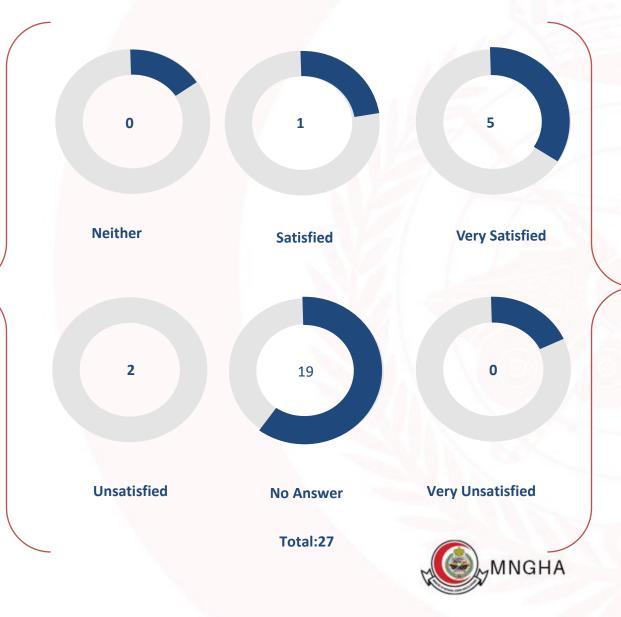

### **Expected effect**

Identifying beneficiaries' satisfaction will have positive impacts on the enhancing of the Find a Location service and will help to better understanding beneficiaries' opinions and expectations, which will enable us to do the required enhancement and development.

# Results

In our continuous pursuit of providing a distinguished user experience, we will consider all survey results and work to enhance and develop Find Location Service

# **Results and impact**

Based on the results of the initiative to develop and improve Find Location Service, the user experience has been enhanced through improvements to the graphical interfaces in a mobile-friendly manner, as well as the addition of information on how to use the service and clarification of the requirements to facilitate user interaction with the service.