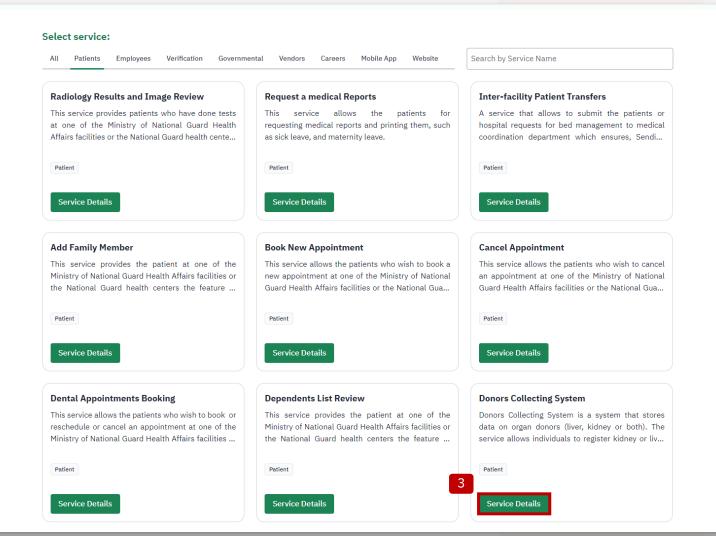

#### Steps:

- 1. E-Services
- 2. Patients
- 3. Donors Collecting System
- 4. Start the service
- 5. Enter the required data
- 6. click on submit

**[7**]