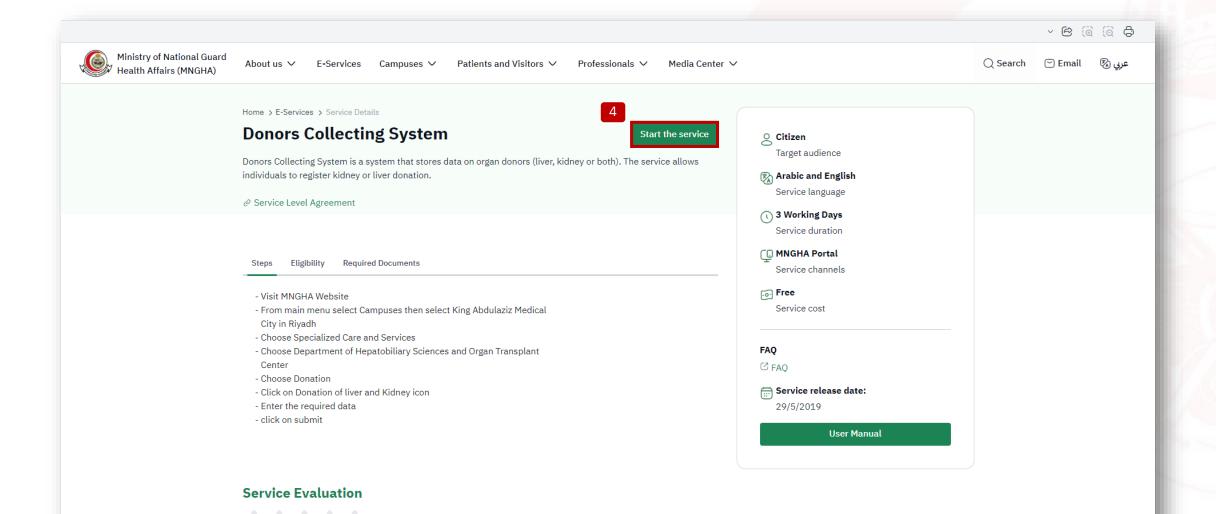

## Introduction

Donors Collecting System is a system that stores data on organ donors (liver, kidney, liver and kidney together). The service allows individuals to register kidney or liver donation.

#### Steps:

- 1. E-Services
- 2. Patients
- 3. Donors Collecting System
- 4. Start the service
- 5. Enter the required data
- 6. click on submit

**[7**]