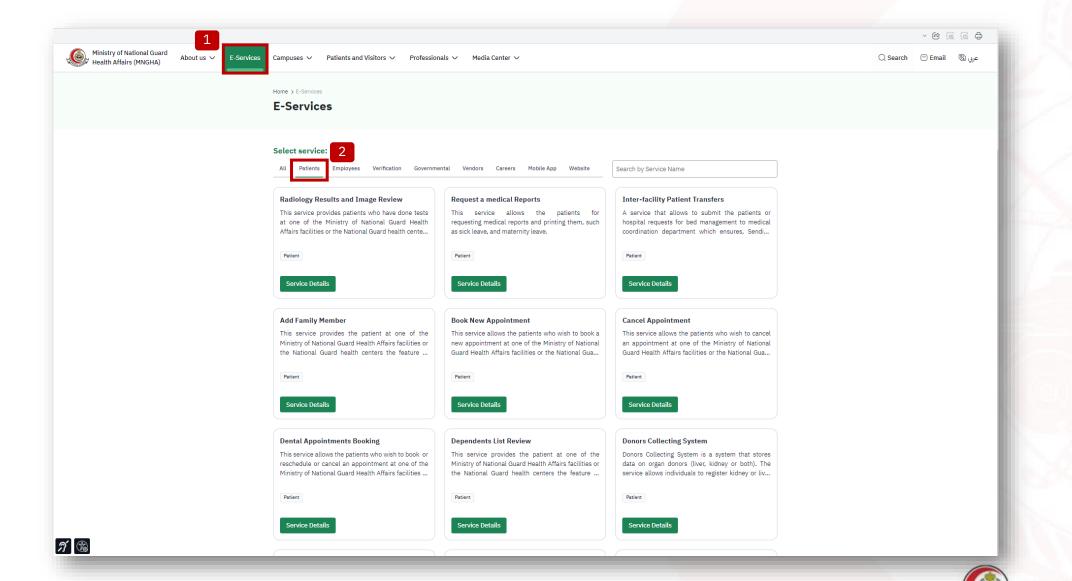

#### Steps:

- 1. E-Services
- 2. Patients
- 3. Donors Collecting System
- 4. Start the service
- 5. Enter the required data
- 6. click on submit

**[7**]