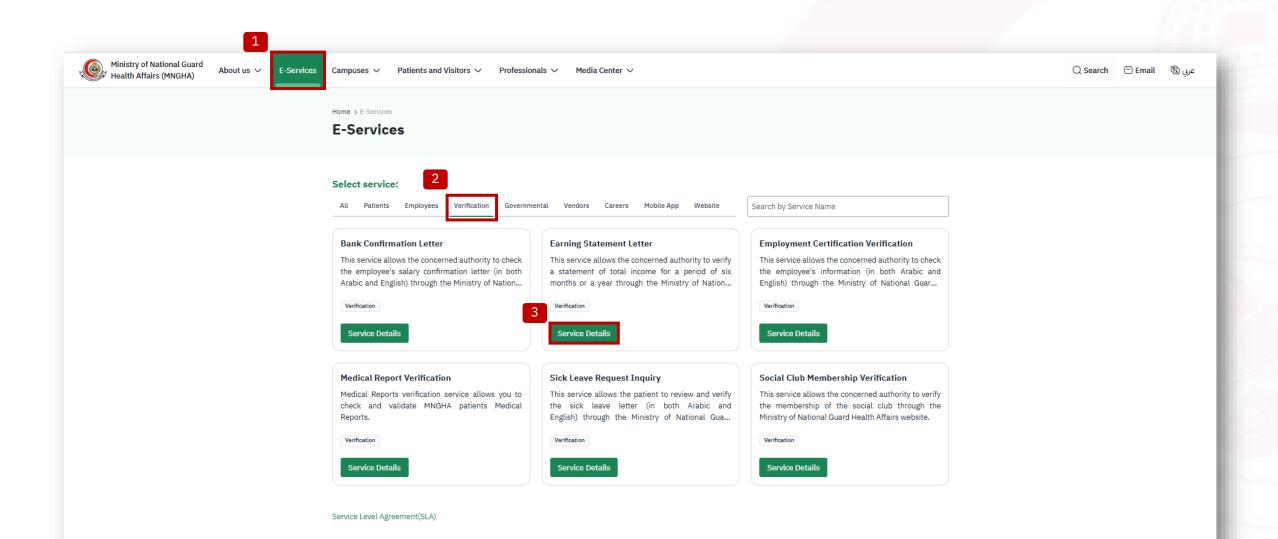

# How to Access the Service:

To access the service, Go to <u>Here</u>.

Steps:

- 1. E-Services
- 2. Verification
- 3. Earning Statement Letter and then service details
- 4. Start the service
- 5. Enter Serial number
- 6. Enter the verification code provided
- 7. Click search.